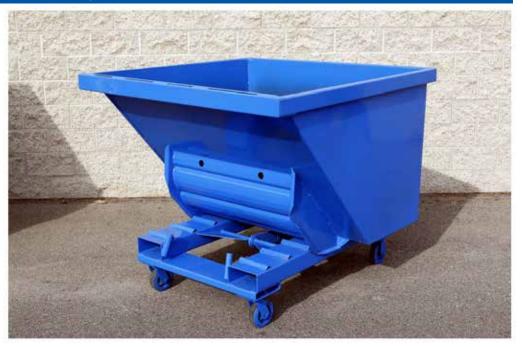

8613 Mulberry Avenue Fontana, CA 92335 800.635.8335

## **Track-Style Hopper**



## **CLASSIC STYLE**

#### **Standard Specifications**

- 12 GA heavy duty construction.
- Heavy duty base with 7 GA fork channels and skids.
- 7/10 GA track assembly with "V" rib guides.
- · Full inseam welds.
- Bolt holes for casters.
- Safety chain and hooks.
- Retaining chain.
- Interior and exterior coated with rust inhibitive alkyd primer.
- Exterior (including bottom) painted with your choice of standard color with alkyd enamel paint. Some colors may be extra.
- Available in <sup>1</sup>/<sub>2</sub>, 1, 1 <sup>1</sup>/<sub>2</sub>, 2, 3 & 4 cu yd capacities.



# Track Hopper

### **Dimensions and Drawing**

| SIZE   | A     | В   | С     | D       | E     |
|--------|-------|-----|-------|---------|-------|
| 1/2 YD | 41.5" | 39" | 31"   | 45"     | 35.5" |
| 1 YD   | 56.5" | 39