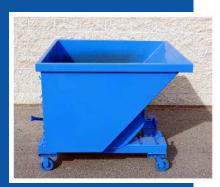

## **Track-Style Hopper**

## **CLASSIC STYLE**

#### **Standard Specifications**

- 12 GA heavy duty construction.
- Heavy duty base with 7 GA fork channels and skids.
- 7/10 GA track assembly with "V" rib guides.
- · Full inseam welds.
- Bolt holes for casters.
- Safety chain and hooks.
- Retaining chain.
- Interior and exterior coated with rust inhibitive alkyd primer.
- Exterior (including bottom) painted with your choice of standard color with alkyd enamel paint. Some colors may be extra.
- Available in <sup>1</sup>/<sub>2</sub>, 1, 1 <sup>1</sup>/<sub>2</sub>, 2, 3 & 4 cu yd capacities.