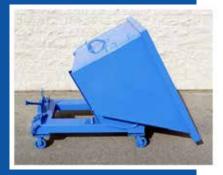

8613 Mulberry Avenue Fontana, CA 92335 800.635.8335

## **Track-Style Hopper**



## **CLASSIC STYLE**

#### **Standard Specifications**

- 12 GA heavy duty construction.
- Heavy duty base with 7 GA fork channels and skids.
- 7/10 GA track assembly with "V" rib guides.
- · Full inseam welds.
- Bolt holes for casters.
- Safety chain and hooks.
- Retaining chain.
- Interior and exterior coated with rust inhibitive alkyd primer.
- Exterior (including bottom) painted with your choice of standard color with alkyd enamel paint. Some colors may be extra.
- Available in <sup>1</sup>/<sub>2</sub>, 1, 1 <sup>1</sup>/<sub>2</sub>, 2, 3 & 4 cu yd capacities.



# Track Hopper

### **Dimensions and Drawing**

| SIZE   | A     | В   | С     | D       | E     |
|--------|-------|-----|-------|-----