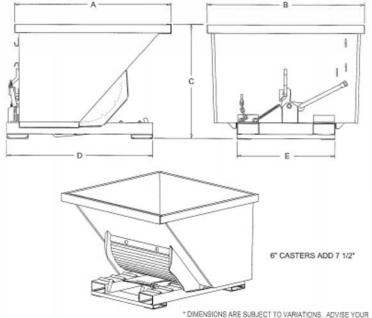

### **Dimensions and Drawing**

| SIZE   | A     | В   | С     | D       | E     |
|--------|-------|-----|-------|---------|-------|
| 1/2 YD | 41.5" | 39" | 31"   | 45"     | 35.5" |
| 1 YD   | 56.5" | 39" | 42.5" | 53"     | 35.5" |
| 1.5 YD | 56.5" | 57" | 42.5" | 53"     | 35.5" |
| 2 YD   | 56.5" | 75" | 42.5" | 53"     | 35.5" |
| 3 YD   | 75"   | 63" | 54.5" | 68 1/4" | 35.5" |
| 4 YD   | 75"   | 83" | 54.5" | 68 1/4" | 35.5" |

\* DIMENSIONS ARE SUBJECT TO VARIATIONS. ADVISE YOUR SALES REPRESENTATIVE IF DIMENSIONS ARE CRITICAL

8613 Mulberry Avenue Fontana, CA 92335 800.635.8335