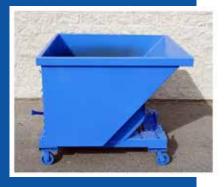

8613 Mulberry Avenue Fontana, CA 92335 800.635.8335

## **Track-Style Hopper**



## **CLASSIC STYLE**

#### **Standard Specifications**

- 12 GA heavy duty construction.
- Heavy duty base with 7 GA fork channels and skids.
- 7/10 GA track assembly with "V" rib guides.
- · Full inseam welds.
- Bolt holes for casters.
- Safety chain and hooks.
- Retaining chain.
- Interior and exterior coated with rust inhibitive alkyd primer.
- Exterior (including bottom) painted with your choice of standard color with alkyd enamel paint. Some colors may be extra.
- Available in <sup>1</sup>/<sub>2</sub>, 1, 1 <sup>1</sup>/<sub>2</sub>, 2, 3 & 4 cu yd capacities.



# Track Hopper

### **Dimensions and Drawing**

| SIZE   | A     | В   | С     | D       | E     |
|--------|-------|-----|-------|-------