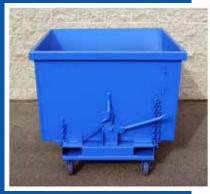

8613 Mulberry Avenue Fontana, CA 92335 800.635.8335

## **Track-Style Hopper**



## **CLASSIC STYLE**

#### **Standard Specifications**

- 12 GA heavy duty construction.
- Heavy duty base with 7 GA fork channels and skids.
- 7/10 GA track assembly with "V" rib guides.
- · Full inseam welds.
- Bolt holes for casters.
- Safety chain and hooks.
- Retaining chain.
- Interior and exterior coated with rust inhibitive alkyd primer.
- Exterior (including bottom) painted with your choice of standard color with alkyd enamel paint. Some colors may be extra.
- Available in <sup>1</sup>/<sub>2</sub>, 1, 1 <sup>1</sup>/<sub>2</sub>, 2, 3 & 4 cu yd capacities.



# Track Hopper

### **Dimensions and Drawing**

| SIZE   | A     | В   | С     | D       | E     |
|--------|-------|-----|-------|---------