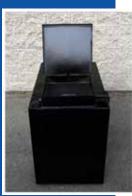

## SAFE, SECURE HANDLING

- 14 GA steel construction. No plastic fire hazard
- Hinged steel lid for secure containment and easy access
- · Lockable grate for safety and theft prevention
- Lock housing cover for added security
- Full inseam weld (watertight)
- Every unit is hydro static tested for leaks
- Exterior (including bottom) painted with primer and your choice of standard color with alkyd enamel paint. Some colors may be extra. Stock color is black
- 2 7 GA steel skids at bottom for stability
- Standard one year parts and labor warranty
- Available in 89, 134, 209 & 314 gallon

- 1/4" steel caster reinforcement plates (not available on 89 gallon size)
- Sturdy 3X2 Phenolic Casters, 2 rigid, 2 swivel with QRCP (not available on 89 gallon size)
- Choice of perforated grate or bar grate model
- · Choice of 1" or 2" spacing on bar grate model
- · Heat tubes for warming product in cold climates
- · Lockable hasp on lid for additional security
- ID weld for positive identification of each unit