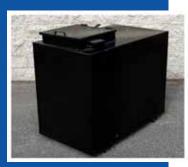

## SAFE, SECURE HANDLING

- 14 GA steel construction. No plastic fire hazard
- Hinged steel lid for secure containment and easy access
- · Lockable grate for safety and theft prevention
- Lock housing cover for added security
- Full inseam weld (watertight)
- Every unit is hydro static tested for leaks
- Exterior (including bottom) painted with primer and your choice of standard color with alkyd enamel paint. Some colors may be extra. Stock color is black
- 2 7 GA steel skids at bottom for stability
- Standard one year parts and labor warranty
- Available in 89, 134, 209 & 314 gallon

- 1/4" steel caster reinforcement plates (not available on 89 gallon size)
- Sturdy 3X2 Phenolic Casters, 2 rigid, 2 swivel with QRCP (not available on 89 gallon size)
- Choice of perforated grate or bar grate model
- · Choice of 1" or 2" spacing on bar grate model
- · Heat tubes for warming product in cold climates
- · Lockable hasp on lid for additional security
- ID weld for positive identification of each unit