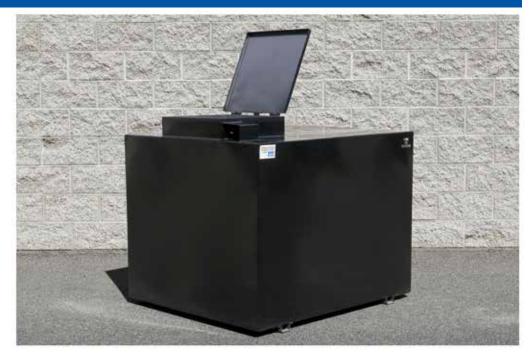

## SAFE, SECURE HANDLING

- 14 GA steel construction. No plastic fire hazard
- Hinged steel lid for secure containment and easy access
- · Lockable grate for safety and theft prevention
- Lock housing cover for added security
- Full inseam weld (watertight)
- Every unit is hydro static tested for leaks
- Exterior (including bottom) painted with primer and your choice of standard color with alkyd enamel paint. Some colors may be extra. Stock color is black
- 2 7 GA steel skids at bottom for stability
- Standard one year parts and labor warranty
- Available in 89, 134, 209 & 314 gallon

- 1/4" steel caster reinforcement plates (not available on 89 gallon size)
- Sturdy 3X2 Phenolic Casters, 2 rigid, 2 swivel with QRCP (not available on 89 gallon size)
- Choice of perforated grate or bar grate model
- · Choice of 1" or 2" spacing on bar grate model
- · Heat tubes for warming product in cold climates
- · Lockable hasp on lid for additional security
- ID weld for positive identification of each unit

#### **Dimensions and Drawing**

| Product # | Size<br>Gallons | Height * (A) | Width<br>(B) | Length<br>(C) |
|-----------|-----------------|--------------|--------------|---------------|
| 715       | 89              | 36"          | 24"          | 24"           |
| 716       | 134             | 36"          | 24"          | 36"           |
| 717       | 209             | 36"          | 28"          | 48"           |
| 718       | 314             | 36"          | 42"          | 48"           |