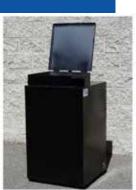

## SAFE, SECURE HANDLING

- 14 GA steel construction. No plastic fire hazard
- Hinged steel lid for secure containment and easy access
- · Lockable grate for safety and theft prevention
- Lock housing cover for added security
- Full inseam weld (watertight)
- Every unit is hydro static tested for leaks
- Exterior (including bottom) painted with primer and your choice of standard color with alkyd enamel paint. Some colors may be extra. Stock color is black
- 2 7 GA steel skids at bottom for stability
- Standard one year parts and labor warranty
- Available in 89, 134, 209 & 314 gallon

- 1/4" steel caster reinforcement plates (not available on 89 gallon size)
- Sturdy 3X2 Phenolic Casters, 2 rigid, 2 swivel with QRCP (not available on 89 gallon size)
- Choice of perforated grate or bar grate model
- · Choice of 1" or 2" spacing on bar grate model
- · Heat tubes for warming product in cold climates
- · Lockable hasp on lid for additional security
- ID weld for positive identification of each unit