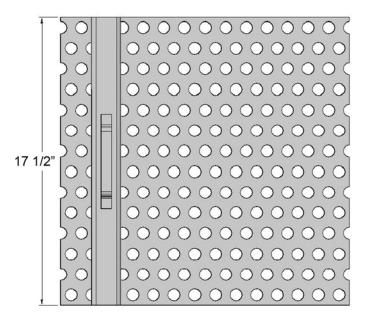

8613 Mulberry Avenue Fontana, CA 92335





#### **Dimensions and Drawing**

| Product # | Size<br>Gallons | Height * (A) | Width<br>(B) | Length<br>(C) |
|-----------|-----------------|--------------|--------------|---------------|
| 715       | 89              | 36"          | 24"          | 24"           |
| 716       | 134             | 36"          | 24"          | 36"           |
| 717       | 209             | 36"          | 28"          | 48"           |
| 718       | 314             | 36"          | 42"          | 48"           |

\* Skids add 1-1/2" to height.



8613 Mulberry Avenue Fontana, CA 92335 Dimensions for Perforated & Bar Grates on following pages. Both grate styles are interchangeable on all sizes of Standard Grease Bins.





#### **Standard Perforated Grate**











#### **Standard Bar Grate**