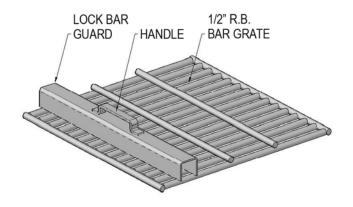

#### **Dimensions and Drawing**

| Product # | Size<br>Gallons | Height * (A) | Width<br>(B) | Length<br>(C) |
|-----------|-----------------|--------------|--------------|---------------|
| 715       | 89              | 36"          | 24"          | 24"           |
| 716       | 134             | 36"          | 24"          | 36"           |
| 717       | 209             | 36"          | 28"          | 48"           |
| 718       | 314             | 36"          | 42"          | 48"           |

\* Skids add 1-1/2" to height.



8613 Mulberry Avenue Fontana, CA 92335 Dimensions for Perforated & Bar Grates on following pages. Both grate styles are interchangeable on all sizes of Standard Grease Bins.





#### **Standard Perforated Grate**











#### **Standard Bar Grate**