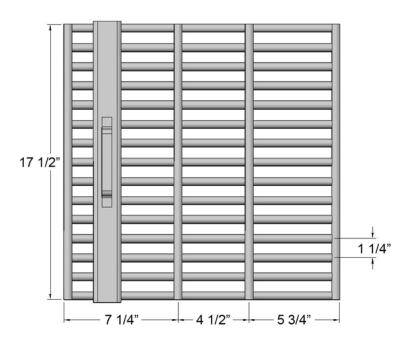

35





#### **Dimensions and Drawing**

| Product # | Size<br>Gallons | Height * (A) | Width<br>(B) | Length<br>(C) |
|-----------|-----------------|--------------|--------------|---------------|
| 715       | 89              | 36"          | 24"          | 24"           |
| 716       | 134             | 36"          | 24"          | 36"           |
| 717       | 209             | 36"          | 28"          | 48"           |
| 718       | 314             | 36"          | 42"          | 48"           |

\* Skids add 1-1/2" to height.



8613 Mulberry Avenue Fontana, CA 92335 Dimensions for Perforated & Bar Grates on following pages. Both grate styles are interchangeable on all sizes of Standard Grease Bins.





#### **Standard Perforated Grate**











#### **Standard Bar Grate**