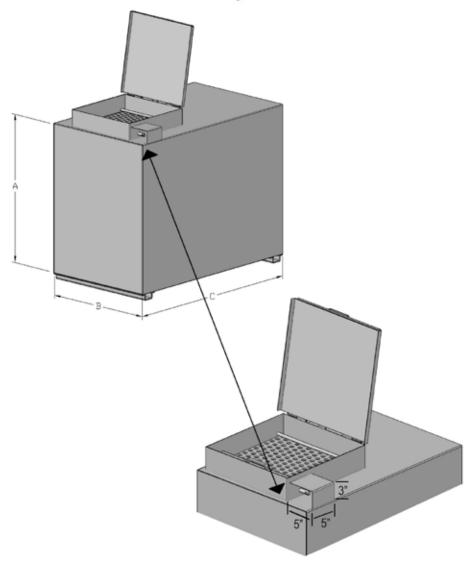

#### **Dimensions and Drawing**

| Product # | Size<br>Gallons | Height * (A) | Width<br>(B) | Length<br>(C) |
|-----------|-----------------|--------------|--------------|---------------|
| 715       | 89              | 36"          | 24"          | 24"           |
| 716       | 134             | 36"          | 24"          | 36"           |
| 717       | 209             | 36"          | 28"          | 48"           |
| 718       | 314             | 36"          | 42"          | 48"           |

\* Skids add 1-1/2" to height.

8613 Mulberry Avenue Fontana, CA 92335 Dimensions for Perforated & Bar Grates on following pages. Both grate styles are interchangeable on all sizes of Standard Grease Bins.