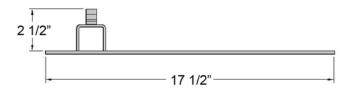

t



8613 Mulberry Avenue Fontana, CA 92335





#### **Dimensions and Drawing**

| Product # | Size<br>Gallons | Height * (A) | Width<br>(B) | Length<br>(C) |
|-----------|-----------------|--------------|--------------|---------------|
| 715       | 89              | 36"          | 24"          | 24"           |
| 716       | 134             | 36"          | 24"          | 36"           |
| 717       | 209             | 36"          | 28"          | 48"           |
| 718       | 314             | 36"          | 42"          | 48"           |

\* Skids add 1-1/2" to height.



8613 Mulberry Avenue Fontana, CA 92335 Dimensions for Perforated & Bar Grates on following pages. Both grate styles are interchangeable on all sizes of Standard Grease Bins.





#### **Standard Perforated Grate**











#### **Standard Bar Grate**