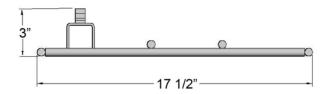

2335





#### **Dimensions and Drawing**

| Product # | Size<br>Gallons | Height * (A) | Width<br>(B) | Length<br>(C) |
|-----------|-----------------|--------------|--------------|---------------|
| 715       | 89              | 36"          | 24"          | 24"           |
| 716       | 134             | 36"          | 24"          | 36"           |
| 717       | 209             | 36"          | 28"          | 48"           |
| 718       | 314             | 36"          | 42"          | 48"           |

\* Skids add 1-1/2" to height.



8613 Mulberry Avenue Fontana, CA 92335 Dimensions for Perforated & Bar Grates on following pages. Both grate styles are interchangeable on all sizes of Standard Grease Bins.





#### **Standard Perforated Grate**











#### **Standard Bar Grate**