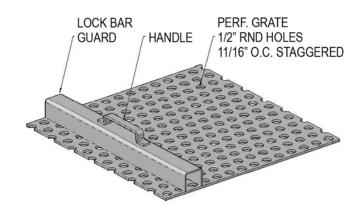

## SAFE, SECURE HANDLING

- 14 GA steel construction. No plastic fire hazard
- Hinged steel lid for secure containment and easy access
- · Lockable grate for safety and theft prevention
- Lock housing cover for added security
- Full inseam weld (watertight)
- Every unit is hydro static tested for leaks
- Exterior (including bottom) painted with primer and your choice of standard color with alkyd enamel paint. Some colors may be extra. Stock color is black
- 2 7 GA steel skids at bottom for stability
- Standard one year parts and labor warranty
- Available in 89, 134, 209 & 314 gallon

- 1/4" steel caster reinforcement plates (not available on 89 gallon size)
- Sturdy 3X2 Phenolic Casters, 2 rigid, 2 swivel with QRCP (not available on 89 gallon size)
- Choice of perforated grate or bar grate model
- · Choice of 1" or 2" spacing on bar grate model
- · Heat tubes for warming product in cold climates
- · Lockable hasp on lid for additional security
- ID weld for positive identification of each unit

#### **Standard Perforated Grate**