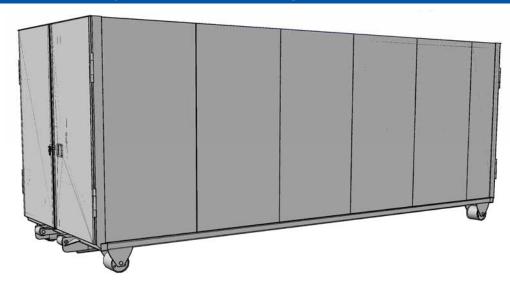

## **Smooth-Style Roll-Off Storage Container**

## CLEAN, SMOOTH STYLING

## **Standard Specifications**

- All steel construction, 14 GA sides and roof, 12 GA floor.
- Smooth skin outside, post inside at 33" centerlines.
- · Low maintenance.
- Two standard sizes 26'x 8' high and 22'x 7' high.
- Double end hook-up, 4"x 6" nose rollers with grease fittings and 1 1/2" axles.
- Double security doors at each end, with day lock.
- Choice of three standard roof styles flat, 2" peaked or 6" peaked.
- 6" Structural channel main rails.
- Cross members at 16" centerlines.
- 10"x 8" Stationary steel wheels with grease fittings.
- · Various rack assemblies available.
- Interior alkyd primer and white alkyd enamel paint.
- Exterior alkyd primer and painted your choice of standard alkyd enamel paint. Some colors may be extra.
- Bottom coated with automotive underseal.