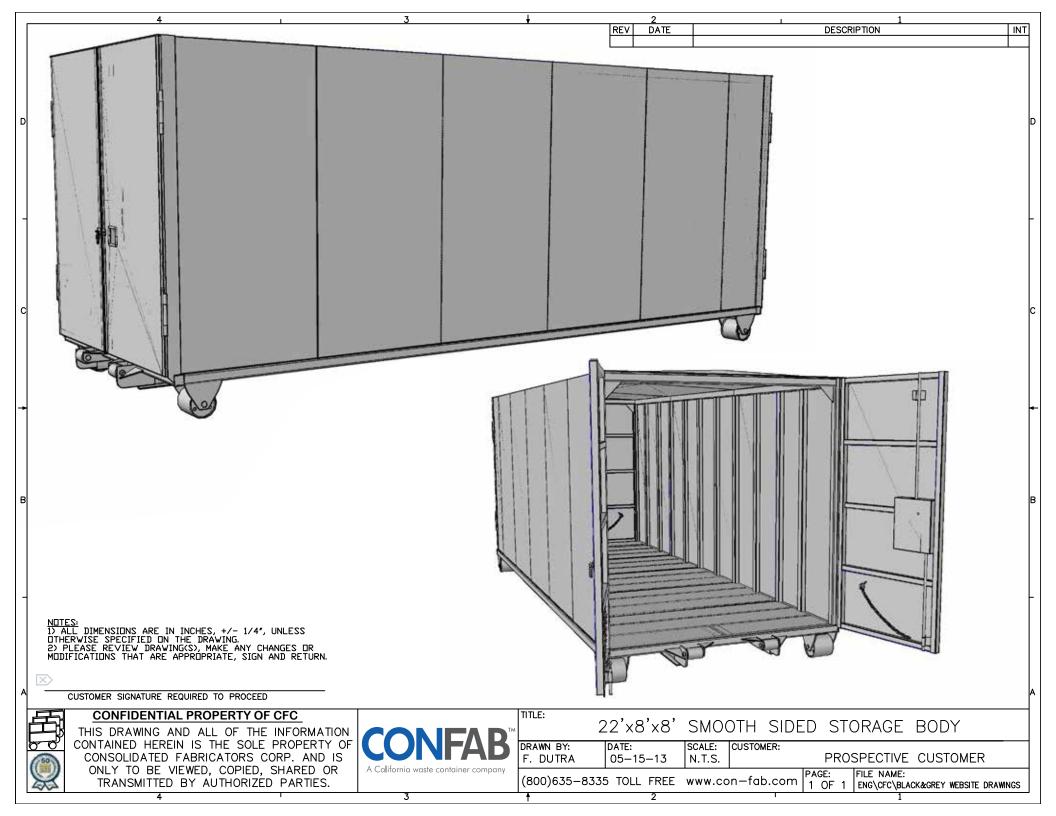

## **Smooth-Style Roll-Off Storage Container**

## CLEAN, SMOOTH STYLING

## **Standard Specifications**

- All steel construction, 14 GA sides and roof, 12 GA floor.
- Smooth skin outside, post inside at 33" centerlines.
- · Low maintenance.
- Two standard sizes 26'x 8' high and 22'x 7' high.
- Double end hook-up, 4"x 6" nose rollers with grease fittings and 1 1/2" axles.
- Double security doors at each end, with day lock.
- Choice of three standard roof styles flat, 2" peaked or 6" peaked.
- 6" Structural channel main rails.
- Cross members at 16" centerlines.
- 10"x 8" Stationary steel wheels with grease fittings.
- · Various rack assemblies available.
- Interior alkyd primer and white alkyd enamel paint.
- Exterior alkyd primer and painted your choice of standard alkyd enamel paint. Some colors may be extra.
- Bottom coated with automotive underseal.