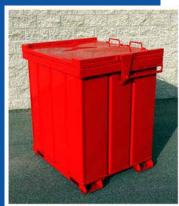

## **Scrap Bins**

#### **Standard Specifications**

- 12 GA construction with vertical ribs for added strength.
- Pan formed bottom.
- 12 GA interlocking banding.
- 7 GA 3"x 8" notched channels. Available lengthwise or widthwise and with 4-way entry 2 1/2"x 7" cut-outs.
- Stackable stacking clips for added stability.
- · Full inseam welds (watertight).
- 1 1/2" Metal drain plug.
- Some sizes available with steel or plastic lids.
- 1-Piece steel flip lids available on our standard sizes.
- · Interior and exterior coated with rust inhibitive alkyd primer.
- Exterior (including bottom) painted your choice of standard color with alkyd enamel paint. Some colors may be extra.