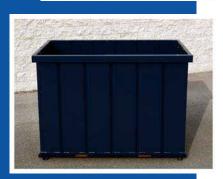

## **Scrap Bins**

#### **Standard Specifications**

- 12 GA construction with vertical ribs for added strength.
- Pan formed bottom.
- 12 GA interlocking banding.
- 7 GA 3"x 8" notched channels. Available lengthwise or widthwise and with 4-way entry 2 1/2"x 7" cut-outs.
- Stackable stacking clips for added stability.
- · Full inseam welds (watertight).
- 1 1/2" Metal drain plug.
- Some sizes available with steel or plastic lids.
- 1-Piece steel flip lids available on our standard sizes.
- · Interior and exterior coated with rust inhibitive alkyd primer.
- Exterior (including bottom) painted your choice of standard color with alkyd enamel paint. Some colors may be extra.