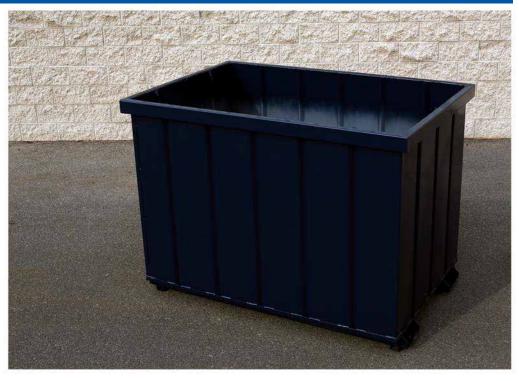

## **Scrap Bins**

#### **Standard Specifications**

- 12 GA construction with vertical ribs for added strength.
- Pan formed bottom.
- 12 GA interlocking banding.
- 7 GA 3"x 8" notched channels. Available lengthwise or widthwise and with 4-way entry 2 1/2"x 7" cut-outs.
- Stackable stacking clips for added stability.
- · Full inseam welds (watertight).
- 1 1/2" Metal drain plug.
- Some sizes available with steel or plastic lids.
- 1-Piece steel flip lids available on our standard sizes.
- · Interior and exterior coated with rust inhibitive alkyd primer.
- Exterior (including bottom) painted your choice of standard color with alkyd enamel paint. Some colors may be extra.