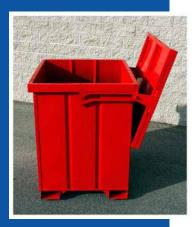

## **Scrap Bins**

#### **Standard Specifications**

- 12 GA construction with vertical ribs for added strength.
- Pan formed bottom.
- 12 GA interlocking banding.
- 7 GA 3"x 8" notched channels. Available lengthwise or widthwise and with 4-way entry 2 1/2"x 7" cut-outs.
- Stackable stacking clips for added stability.
- · Full inseam welds (watertight).
- 1 1/2" Metal drain plug.
- Some sizes available with steel or plastic lids.
- 1-Piece steel flip lids available on our standard sizes.
- · Interior and exterior coated with rust inhibitive alkyd primer.
- Exterior (including bottom) painted your choice of standard color with alkyd enamel paint. Some colors may be extra.