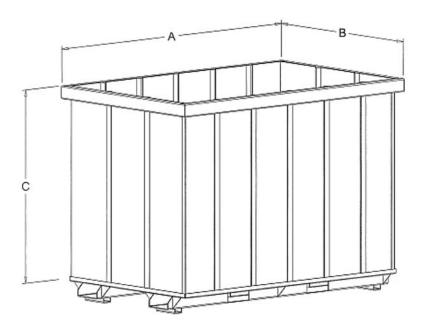

### **Dimensions and Drawing**

| PRODUCT # | A (less 31/2" for ID) | B (less 31/2" for ID) | C (add 41/2" for OD) |
|-----------|-----------------------|-----------------------|----------------------|
| 12002     | 48"                   | 42"                   | 48"                  |
| 12104     | 72"                   | 48"                   | 48"                  |
| 12200     | 84"                   | 48"                   | 48"                  |
| 13648     | 36"                   | 36"                   | 24"                  |
| 11913     | 36"                   | 36"                   | 36"                  |