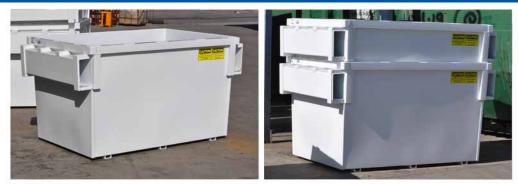

## **Rent-A-Bin Front Load Container**

#### **Standard Specifications**

- 12 GA Construction.
- Nestable.
- 3" Structural channel banding.
- 7 GA 5"x 10" side channels reinforced with capped 3" structural channel at top, front and rear.
- 3" Structural channel and 1/2" plate channel straps, front and rear.
- 3" Structural channel skids (3 each).
- Full inseam weld in and out.
- Interior coated with rust inhibitive alkyd primer.
- Exterior (including bottom) painted your choice of standard color with alkyd enamel paint. Some colors may be extra.