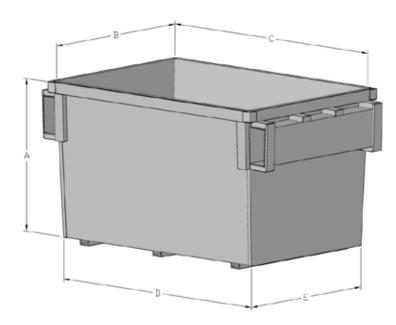

### **Dimensions and Drawing**

|   | ca and | 5 9 9 P |
|---|--------|---------|
|   | 1      | /       |
|   |        | =       |
| - | 1      | - HA    |
|   |        | al f    |

| SIZE | Α   | В   | С       | D   | E   |
|------|-----|-----|---------|-----|-----|
| 3 YD | 43" | 48" | 70 1/4" | 65" | 44" |
| 4 YD | 48" | 56" | 70 1/2" | 65" | 53" |
| 5 YD | 60" | 56" | 70 1/2" | 65" | 50" |
| 6 YD | 60" | 68" | 70 1/2" | 65" | 62" |