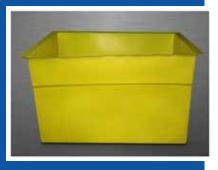

#### **Standard Specifications**

Economical

Non-sticking

Long lasting

Easy to clean

No leaking

Bin liners are available in 1, 2 and 3 yard sizes that are designed to fit our pitch top front load containers. A black plastic bin liner is shown in the photo above inside a pitch top container. General uses include: