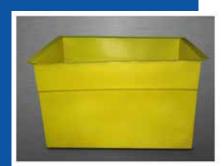

#### **Standard Specifications**

Economical

Non-sticking

Long lasting

Easy to clean

No leaking

Bin liners are available in 1, 2 and 3 yard sizes that are designed to fit our pitch top front load containers. A black plastic bin liner is shown in the photo above inside a pitch top container. General uses include: