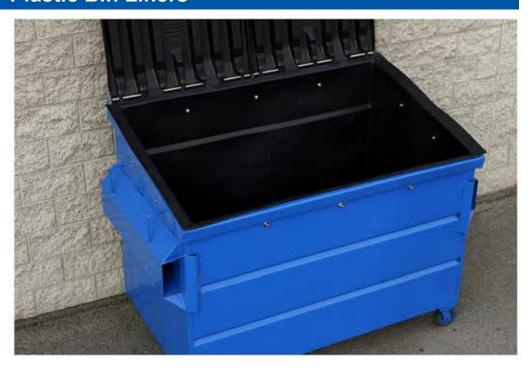

#### **Standard Specifications**

Economical

Non-sticking

Long lasting

Easy to clean

No leaking

Bin liners are available in 1, 2 and 3 yard sizes that are designed to fit our pitch top front load containers. A black plastic bin liner is shown in the photo above inside a pitch top container. General uses include: