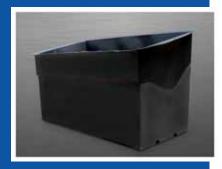

#### **Standard Specifications**

Economical

Non-sticking

Long lasting

Easy to clean

No leaking

Bin liners are available in 1, 2 and 3 yard sizes that are designed to fit our pitch top front load containers. A black plastic bin liner is shown in the photo above inside a pitch top container. General uses include: