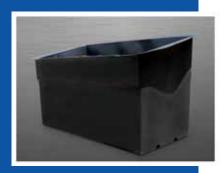

#### **Standard Specifications**

Economical

Non-sticking

Long lasting

Easy to clean

No leaking

Bin liners are available in 1, 2 and 3 yard sizes that are designed to fit our pitch top front load containers. A black plastic bin liner is shown in the photo above inside a pitch top container. General uses include: