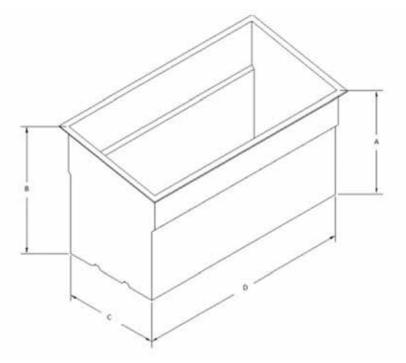

#### **Dimensions and Drawing**

| SIZE | A       | В      | С      | D      |
|------|---------|--------|--------|--------|
| 1 YD | 27.75″  | 27.75″ | 20.75″ | 67.25″ |
| 2 YD | 34.125″ | 41.25″ | 31.25″ | 67.25″ |
| 3 YD | 39.75″  | 48.25″ | 38.25″ | 66.50″ |