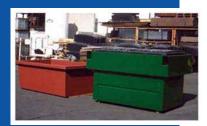

### **Ground Vaults**

- · Plastic lids.
- 10 GA construction.
- Coated with rust inhibitive alkyd primer.
- Exterior top portion painted your choice of standard color with alkyd enamel paint. Some colors may be extra.
- Buried in the ground to have a lower loading height for the container.
- · Helps prevent theft.

#### **Ground Vault Containers**

- End loader channels.
- 14 GA construction with flanged corners and horizontal "V" groove ribs front, back and bottom.
- 10 GA full length fork channels.
- · Full inseam weld in and out.
- · Interior coated with rust inhibitive alkyd primer.
- Exterior (including bottom) painted your choice of standard color with alkyd enamel paint. Some colors may be extra.