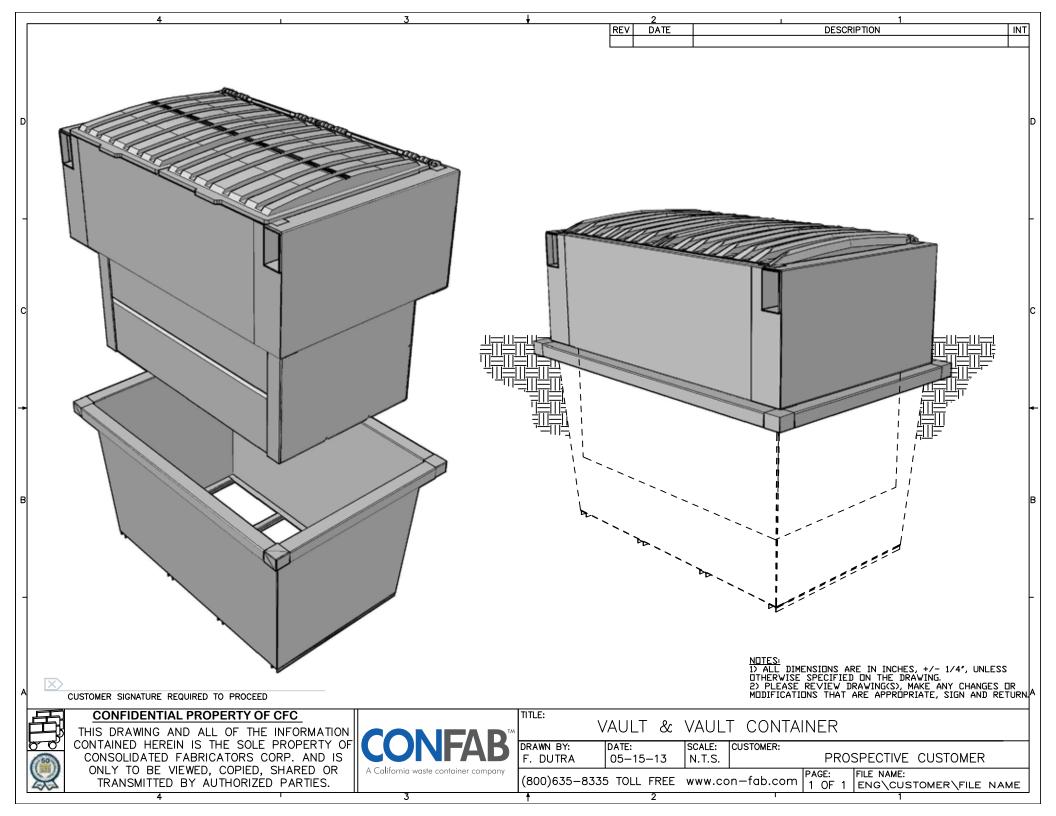

### **Ground Vaults**

- · Plastic lids.
- 10 GA construction.
- Coated with rust inhibitive alkyd primer.
- Exterior top portion painted your choice of standard color with alkyd enamel paint. Some colors may be extra.
- Buried in the ground to have a lower loading height for the container.
- · Helps prevent theft.

#### **Ground Vault Containers**

- End loader channels.
- 14 GA construction with flanged corners and horizontal "V" groove ribs front, back and bottom.
- 10 GA full length fork channels.
- · Full inseam weld in and out.
- · Interior coated with rust inhibitive alkyd primer.
- Exterior (including bottom) painted your choice of standard color with alkyd enamel paint. Some colors may be extra.