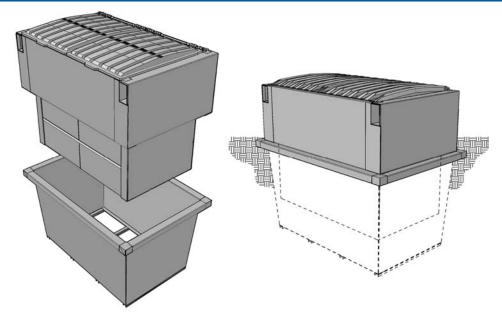

### **Ground Vaults**

- · Plastic lids.
- 10 GA construction.
- Coated with rust inhibitive alkyd primer.
- Exterior top portion painted your choice of standard color with alkyd enamel paint. Some colors may be extra.
- Buried in the ground to have a lower loading height for the container.
- · Helps prevent theft.

#### **Ground Vault Containers**

- End loader channels.
- 14 GA construction with flanged corners and horizontal "V" groove ribs front, back and bottom.
- 10 GA full length fork channels.
- · Full inseam weld in and out.
- · Interior coated with rust inhibitive alkyd primer.
- Exterior (including bottom) painted your choice of standard color with alkyd enamel paint. Some colors may be extra.