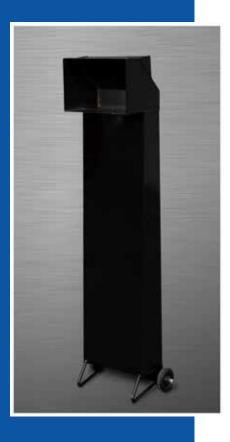

## **Grease Caddy**

## QUALITY, DURABILITY, VALUE

The Grease Caddy is specifically designed for safety, ease of use and low cost. The handles are positioned to reduce heat transfer to insure safety and the thick steel construction make the Grease Caddy durable for years of use when properly cared for.

## **Standard Specifications**

- 14 GA construction.
- Fully welded and water tested to avoid leaks.
- 12" Full-width handle to make handling easy.
- 2 Each, 4" polypropylene wheels.
- ½" Kick stands to keep in upright position.
- Painted black outside, no paint inside.
- Fits under most fryers and dumps into most grease bins.
- · Approximately 10.9 gallons.