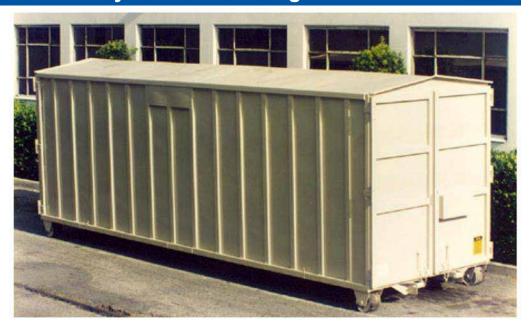

## **Formed Style Roll-Off Storage Container**

## STREAMLINED, EXCLUSIVE STYLING

## **Standard Specifications**

- Steel, streamlined, exclusive styling designed to minimize rust.
- All steel construction, 14 GA sides and roof, 12 GA floor.
- · Low maintenance.
- Two standard sizes 26'x 8' high and 22'x 7' high.
- Double end hook-up, 4"x 6" nose rollers with grease fittings and 1/2" axles.

1

- Double security doors at each end, with day lock.
- Choice of three standard roof styles flat, 2" peaked or 6" peaked.
- 6" Structural channel main rails.
- Cross members at 16" centerlines.
- 10"x 8" Stationary steel wheels with grease fittings.
- · Various rack assemblies available.
- Interior alkyd primer and white alkyd enamel paint.
- Exterior alkyd primer and painted your choice of standard alkyd enamel paint. Some colors may be extra.
- Bottom coated with automotive underseal.