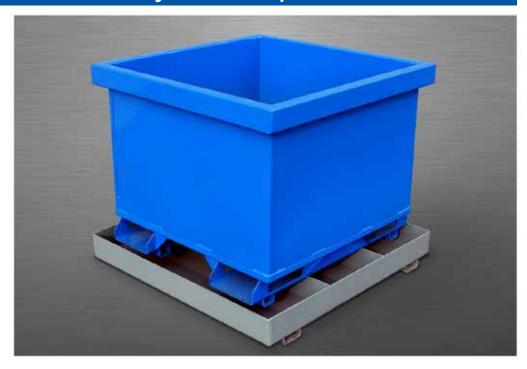

## **Smooth Gravity Drain Scrap Bins**

## **Standard Specifications**

- 12 GA construction with Pan Formed Bottom.
- Sub-floor for draining liquid with 8" perforated center floor sheet by depth of bin.
- 12 GA interlocking banding.
- 7 GA 3" x 8" notched channels (available length-wise or width-wise and with 4 way entry 2 1/2" x 7" cut-outs).
- Stackable stacking clips for added stability.
- · Full inseam welds (watertight).
- 1 1/2" Metal drain plug.
- Some sizes available with steel or plastic lids.
- 1-Piece steel flip lids available on our standard sizes.
- Interior and exterior coated with rust inhibitive alkyd primer.
- Exterior (including bottom) painted your choice of standard color with alkyd enamel paint. Some colors may be extra.
- Shown in photos with an optional secondary containment pallet.