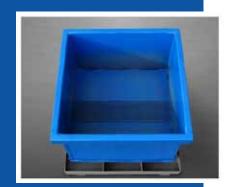

## **Smooth Gravity Drain Scrap Bins**

## **Standard Specifications**

- 12 GA construction with Pan Formed Bottom.
- Sub-floor for draining liquid with 8" perforated center floor sheet by depth of bin.
- 12 GA interlocking banding.
- 7 GA 3" x 8" notched channels (available length-wise or width-wise and with 4 way entry 2 1/2" x 7" cut-outs).
- Stackable stacking clips for added stability.
- · Full inseam welds (watertight).
- 1 1/2" Metal drain plug.
- Some sizes available with steel or plastic lids.
- 1-Piece steel flip lids available on our standard sizes.
- Interior and exterior coated with rust inhibitive alkyd primer.
- Exterior (including bottom) painted your choice of standard color with alkyd enamel paint. Some colors may be extra.
- Shown in photos with an optional secondary containment pallet.