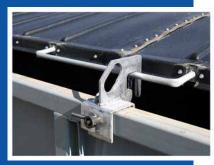

## **Standard Specifications**

- · Strong 1-piece construction.
- 6" Arch design promotes superior water run off, keeping rain out.
- Neoprene gasket.
- All rollers have grease fittings.
- Lightweight single person operation.
- · Slides to either side for maximum access.
- Neoprene vapor/dust seal around perimeter to keep vapor & odors in.
- Replaceable plastic roof sections will not rust or corrode.
- 6 Ratchet straps to secure roof to container.
- Low maintenance.
- Can be locked shut to prevent unwanted entry, scavenging and dumping.
- Available: 8'-24'
- Replaces tarps.
- · SWPP compliant.
- · NESHAP compliant.