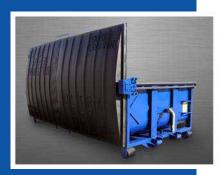

## **Ultra EZ-Flip Plastic Roof for Roll-Off Containers**

## **Standard Specifications**

- · Strong 1-piece construction.
- 6" Arch design promotes superior water run off, keeping rain out.
- Neoprene gasket.
- All rollers have grease fittings.
- Lightweight single person operation.
- · Slides to either side for maximum access.
- Neoprene vapor/dust seal around perimeter to keep vapor & odors in.
- Replaceable plastic roof sections will not rust or corrode.
- 6 Ratchet straps to secure roof to container.
- Low maintenance.
- Can be locked shut to prevent unwanted entry, scavenging and dumping.
- Available: 8'-24'
- Replaces tarps.
- · SWPP compliant.
- · NESHAP compliant.