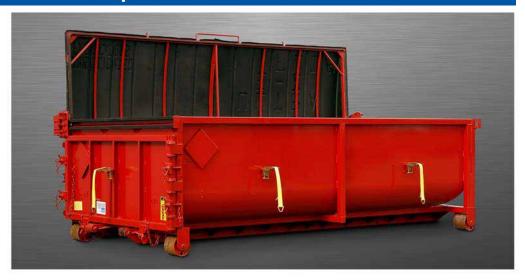

## **Ultra EZ-Flip Plastic Roof for Roll-Off Containers**

## **Standard Specifications**

- · Strong 1-piece construction.
- 6" Arch design promotes superior water run off, keeping rain out.
- Neoprene gasket.
- All rollers have grease fittings.
- Lightweight single person operation.
- · Slides to either side for maximum access.
- Neoprene vapor/dust seal around perimeter to keep vapor & odors in.
- Replaceable plastic roof sections will not rust or corrode.
- 6 Ratchet straps to secure roof to container.
- Low maintenance.
- Can be locked shut to prevent unwanted entry, scavenging and dumping.
- Available: 8'-24'
- Replaces tarps.
- · SWPP compliant.
- · NESHAP compliant.