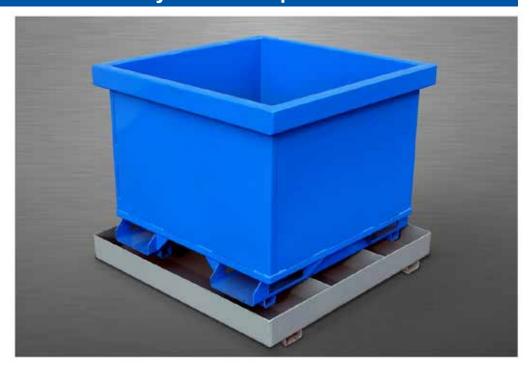

#### **Standard Specifications**

- 12 GA construction with Pan Formed Bottom.
- Sub-floor for draining liquid with 8" perforated center floor sheet by depth of bin.
- 12 GA interlocking banding.
- 7 GA 3" x 8" notched channels (available length-wise or width-wise and with 4 way entry 2 1/2" x 7" cut-outs).
- Stackable stacking clips for added stability.
- · Full inseam welds (watertight).
- 1 1/2" Metal drain plug.
- Some sizes available with steel or plastic lids.
- 1-Piece steel flip lids available on our standard sizes.
- Interior and exterior coated with rust inhibitive alkyd primer.
- Exterior (including bottom) painted your choice of standard color with alkyd enamel paint. Some colors may be extra.
- Shown in photos with an optional secondary containment pallet.