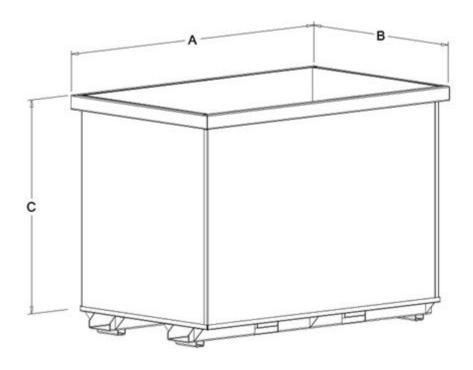

## **Dimensions and Drawing**

| PRODUCT # | A (less 3½" for ID) | B (less 3½" for ID) | C (add 41/2" for OD) |
|-----------|---------------------|---------------------|----------------------|
| 13648-9   | 36"                 | 36"                 | 24"                  |
| 11913-9   | 36"                 | 36"                 | 36"                  |
| 12002-9   | 48"                 | 42"                 | 48"                  |
| 12104-9   | 72"                 | 48"                 | 48"                  |
| 12200-9   | 84"                 | 48"                 | 48"                  |