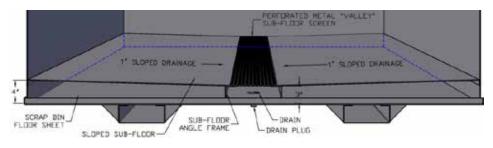

#### **Standard Specifications**

- 12 GA construction with Pan Formed Bottom.
- Sub-floor for draining liquid with 8" perforated center floor sheet by depth of bin.
- 12 GA interlocking banding.
- 7 GA 3" x 8" notched channels (available length-wise or width-wise and with 4 way entry 2 1/2" x 7" cut-outs).
- Stackable stacking clips for added stability.
- · Full inseam welds (watertight).
- 1 1/2" Metal drain plug.
- Some sizes available with steel or plastic lids.
- 1-Piece steel flip lids available on our standard sizes.
- Interior and exterior coated with rust inhibitive alkyd primer.
- Exterior (including bottom) painted your choice of standard color with alkyd enamel paint. Some colors may be extra.
- Shown in photos with an optional secondary containment pallet.