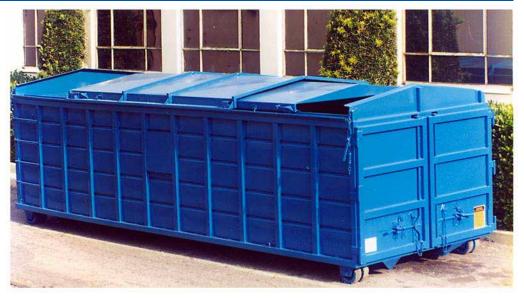

## 2 Piece Rolling Roof for Roll-Off Containers

## **Standard Specifications**

- 14 GA construction.
- Replaces tarps.
- 6" Arch design promotes superior water run off, keeping rain out.
- All rollers have grease fittings.
- Self-adjusting spring loaded chain binders.
- Roof interlocks to wheel track to ensure continuous attachment to container.
- "V" Groove wheels ensure smooth, easy operation.
- Lightweight single person operation.
- Wheel track designed for water drainage at both ends and to prevent water from entering container.
- Pull handles at each corner
- Can be locked shut to prevent unwanted entry, scavenging and dumping.
- · Low maintenance.
- Available to fit any style roll-off containers.
- Available: 8'-24'.
- SWPP compliant.