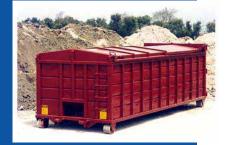

## 2 Piece Rolling Roof for Roll-Off Containers

## **Standard Specifications**

- 14 GA construction.
- Replaces tarps.
- 6" Arch design promotes superior water run off, keeping rain out.
- All rollers have grease fittings.
- Self-adjusting spring loaded chain binders.
- Roof interlocks to wheel track to ensure continuous attachment to container.
- "V" Groove wheels ensure smooth, easy operation.
- Lightweight single person operation.
- Wheel track designed for water drainage at both ends and to prevent water from entering container.
- Pull handles at each corner
- Can be locked shut to prevent unwanted entry, scavenging and dumping.
- · Low maintenance.
- Available to fit any style roll-off containers.
- Available: 8'-24'.
- SWPP compliant.