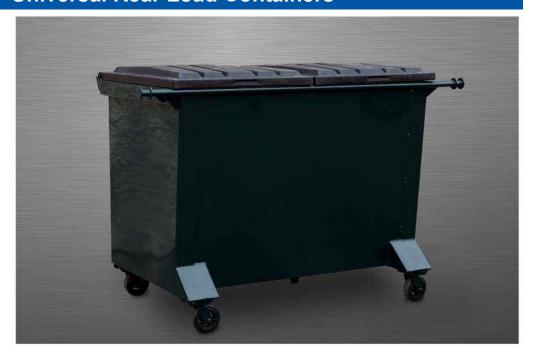

## **Universal Rear Load Containers**

#### **Standard Specifications**

- Plastic lids.
- 14 GA construction.
- 12 GA interlocking banding.
- 1/4" Full length wraparound bumper pads.
- 1 1/4" Round trunion bar x 78" long. Available with or without handles.
- Full inseam welds.
- 1 1/2" Metal drain plug.
- Zinc plated lid rod with 90 degree bend and nylon lock nut.
- Lid holders to hold lids open.
- 10 GA casterplates with flange for strength or gusseted outriggers for stability.
- 6" Roller bearing rubber swivel casters with grease fittings (450 lb. capacity each).
- Interior coated with automotive underseal or rust inhibitive alkyd primer.
- Exterior (including bottom) painted your choice of standard color with alkyd enamel paint. Some colors may be extra.