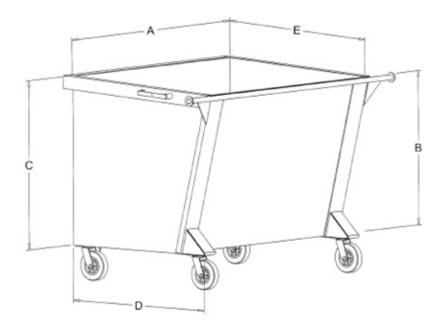

### **Dimensions and Drawing**

| PRODUCT<br># | SIZE      | LENGTH | FRONT<br>HEIGHT | BACK<br>HEIGHT | WIDTH BOTTOM                  | WIDTH<br>TOP |
|--------------|-----------|--------|-----------------|----------------|-------------------------------|--------------|
|              |           | Α      | В               | С              | D                             | E            |
| 11005        | 1 YD      | 60"    | 39"             | 34"            | 34" OUTRIGGER<br>FRT./REAR    | 27.5"        |
| 11102        | 1.5<br>YD | 60"    | 40"             | 34"            | 42" OUTRIGGER<br>FRT./REAR    | 35 1/4"      |
| 11227        | 2 YD      | 60"    | 40"             | 42"            | 41.75" OUTRIGGER<br>FRT. ONLY | 46 3/4"      |