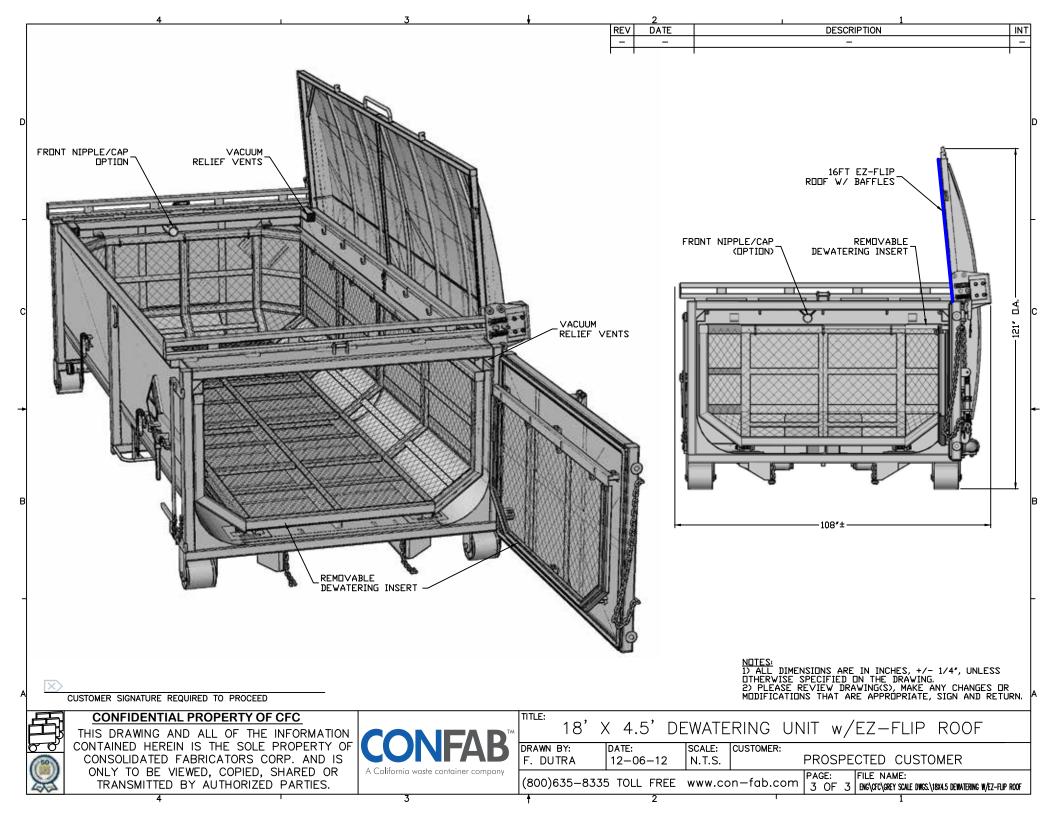

## **Dewatering Roll-Off Container**

## **Standard Specifications**

- Available option on our 18'x 4.5' heavy duty radius bottom roll-off container (10 GA construction).
- Internal cage has 9 GA expanded metal sides with 7 GA perforated floor.
- 6" Structural channel main rails with 3" channel sub-floor and X-members.
- 3"x 3" (10 GA) structural tubing headers and rear opening frame.
- Guaranteed water-tight one piece rear door (option of right or left side hinged).
- Two 3" drainage ports for efficient evacuation of fluids.
- Interior and exterior coated with red oxide primer.
- Exterior painted your choice of standard color with alkyd enamel paint. Some colors may be extra.
- Option includes our Ultra EZ-Flip Plastic Roof system for easy loading and secure containment.
- Your choice of bolt-on or welded-into-body internal cage configurations.
- To be used in conjunction with a disposable liner.