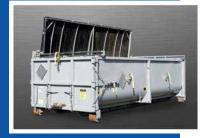

## **Dewatering Roll-Off Container**

## ECONOMICAL...Separate Liquids From Solids

The Dewatering Box is used for Dewatering Sludges, Clarifying Liquids, Phase Separation, Material Recovery, and Grease Trap & Septage Dewatering. It helps you comply with landfill disposal regulations - NESHAP & SWPPP Compliant.

## **Standard Specifications**

- Available option on our 18'x 4.5' heavy duty radius bottom roll-off container (10 GA construction).
- Internal cage has 9 GA expanded metal sides with 7 GA perforated floor.
- 6" Structural channel main rails with 3" channel sub-floor and X-members.
- 3"x 3" (10 GA) structural tubing headers and rear opening frame.
- Guaranteed water-tight one piece rear door (option of right or left side hinged).
- Two 3" drainage ports for efficient evacuation of fluids.
- Interior and exterior coated with red oxide primer.
- Exterior painted your choice of standard color with alkyd enamel paint. Some colors may be extra.
- Option includes our Ultra EZ-Flip Plastic Roof system for easy loading and secure containment.
- Your choice of bolt-on or welded-into-body internal cage configurations.
- To be used in conjunction with a disposable liner.