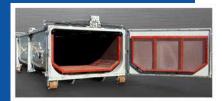

## **Dewatering Roll-Off Container**

## ECONOMICAL...Separate Liquids From Solids

The Dewatering Box is used for Dewatering Sludges, Clarifying Liquids, Phase Separation, Material Recovery, and Grease Trap & Septage Dewatering. It helps you comply with landfill disposal regulations - NESHAP & SWPPP Compliant.

## **Standard Specifications**

- Available option on our 18'x 4.5' heavy duty radius bottom roll-off container (10 GA construction).
- Internal cage has 9 GA expanded metal sides with 7 GA perforated floor.
- 6" Structural channel main rails with 3" channel sub-floor and X-members.
- 3"x 3" (10 GA) structural tubing headers and rear opening frame.
- Guaranteed water-tight one piece rear door (option of right or left side hinged).
- Two 3" drainage ports for efficient evacuation of fluids.
- Interior and exterior coated with red oxide primer.
- Exterior painted your choice of standard color with alkyd enamel paint. Some colors may be extra.
- Option includes our Ultra EZ-Flip Plastic Roof system for easy loading and secure containment.
- Your choice of bolt-on or welded-into-body internal cage configurations.
- To be used in conjunction with a disposable liner.