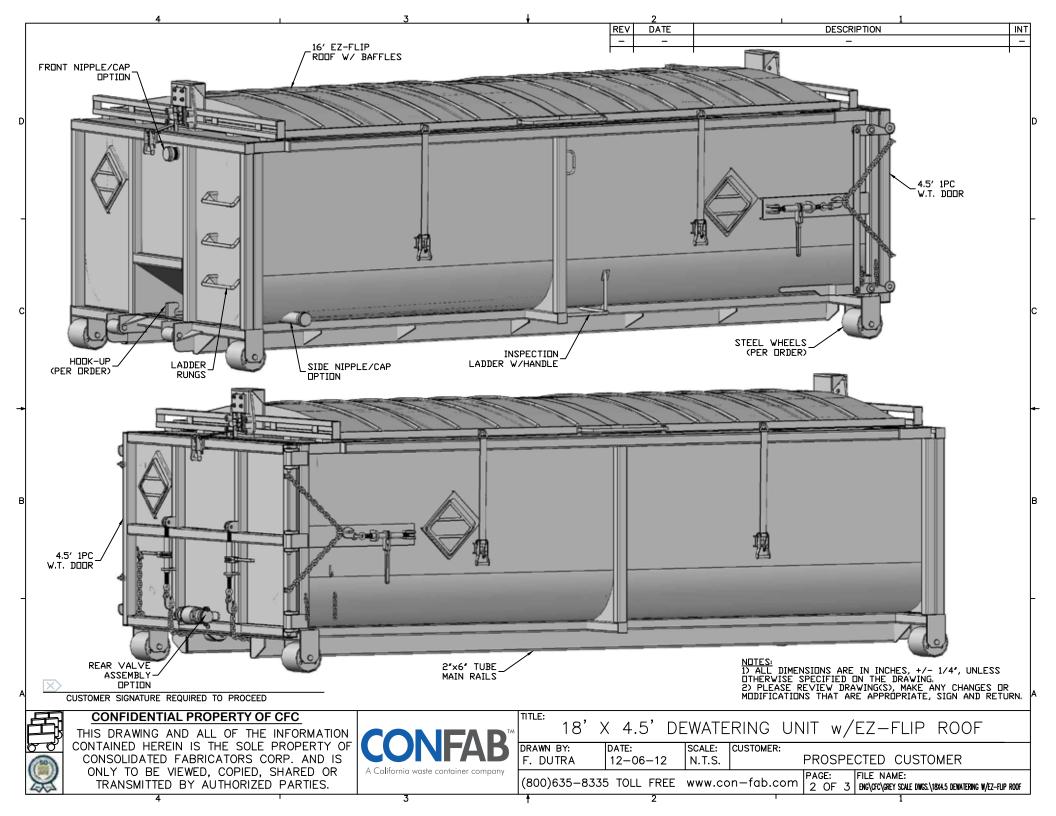

## **Dewatering Roll-Off Container**

## **Standard Specifications**

- Available option on our 18'x 4.5' heavy duty radius bottom roll-off container (10 GA construction).
- Internal cage has 9 GA expanded metal sides with 7 GA perforated floor.
- 6" Structural channel main rails with 3" channel sub-floor and X-members.
- 3"x 3" (10 GA) structural tubing headers and rear opening frame.
- Guaranteed water-tight one piece rear door (option of right or left side hinged).
- Two 3" drainage ports for efficient evacuation of fluids.
- Interior and exterior coated with red oxide primer.
- Exterior painted your choice of standard color with alkyd enamel paint. Some colors may be extra.
- Option includes our Ultra EZ-Flip Plastic Roof system for easy loading and secure containment.
- Your choice of bolt-on or welded-into-body internal cage configurations.
- To be used in conjunction with a disposable liner.