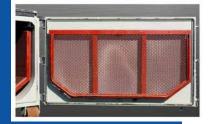

## **Standard Specifications**

- Available option on our 18'x 4.5' heavy duty radius bottom roll-off container (10 GA construction).
- Internal cage has 9 GA expanded metal sides with 7 GA perforated floor.
- 6" Structural channel main rails with 3" channel sub-floor and X-members.
- 3"x 3" (10 GA) structural tubing headers and rear opening frame.
- Guaranteed water-tight one piece rear door (option of right or left side hinged).
- Two 3" drainage ports for efficient evacuation of fluids.
- Interior and exterior coated with red oxide primer.
- Exterior painted your choice of standard color with alkyd enamel paint. Some colors may be extra.
- Option includes our Ultra EZ-Flip Plastic Roof system for easy loading and secure containment.
- Your choice of bolt-on or welded-into-body internal cage configurations.
- To be used in conjunction with a disposable liner.