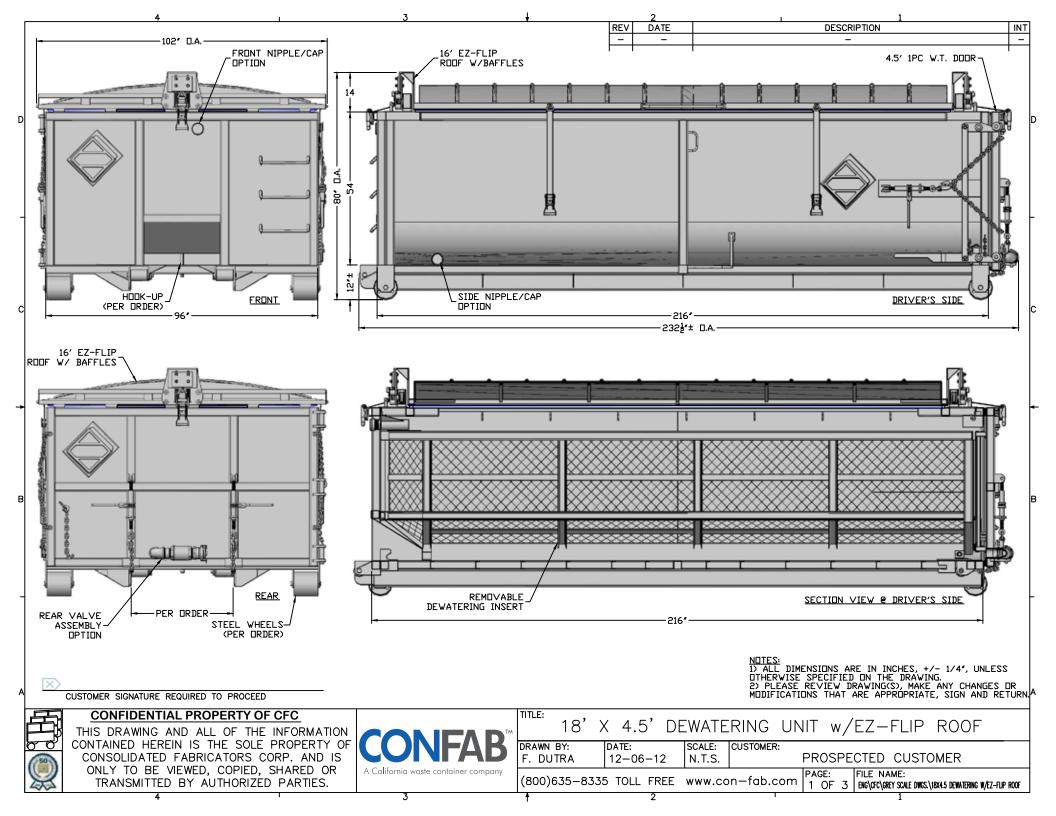

## **Dewatering Roll-Off Container**

## ECONOMICAL...Separate Liquids From Solids

The Dewatering Box is used for Dewatering Sludges, Clarifying Liquids, Phase Separation, Material Recovery, and Grease Trap & Septage Dewatering. It helps you comply with landfill disposal regulations - NESHAP & SWPPP Compliant.

## **Standard Specifications**

- Available option on our 18'x 4.5' heavy duty radius bottom roll-off container (10 GA construction).
- Internal cage has 9 GA expanded metal sides with 7 GA perforated floor.
- 6" Structural channel main rails with 3" channel sub-floor and X-members.
- 3"x 3" (10 GA) structural tubing headers and rear opening frame.
- Guaranteed water-tight one piece rear door (option of right or left side hinged).
- Two 3" drainage ports for efficient evacuation of fluids.
- Interior and exterior coated with red oxide primer.
- Exterior painted your choice of standard color with alkyd enamel paint. Some colors may be extra.
- Option includes our Ultra EZ-Flip Plastic Roof system for easy loading and secure containment.
- Your choice of bolt-on or welded-into-body internal cage configurations.
- To be used in conjunction with a disposable liner.