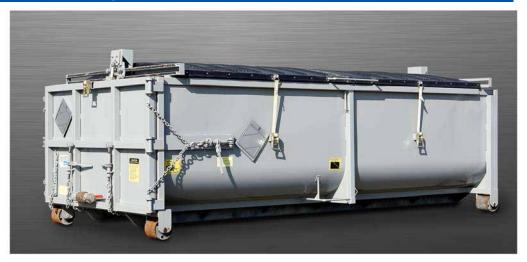

## **Dewatering Roll-Off Container**

## ECONOMICAL...Separate Liquids From Solids

The Dewatering Box is used for Dewatering Sludges, Clarifying Liquids, Phase Separation, Material Recovery, and Grease Trap & Septage Dewatering. It helps you comply with landfill disposal regulations - NESHAP & SWPPP Compliant.

## **Standard Specifications**

- Available option on our 18'x 4.5' heavy duty radius bottom roll-off container (10 GA construction).
- Internal cage has 9 GA expanded metal sides with 7 GA perforated floor.
- 6" Structural channel main rails with 3" channel sub-floor and X-members.
- 3"x 3" (10 GA) structural tubing headers and rear opening frame.
- Guaranteed water-tight one piece rear door (option of right or left side hinged).
- Two 3" drainage ports for efficient evacuation of fluids.
- Interior and exterior coated with red oxide primer.
- Exterior painted your choice of standard color with alkyd enamel paint. Some colors may be extra.
- Option includes our Ultra EZ-Flip Plastic Roof system for easy loading and secure containment.
- Your choice of bolt-on or welded-into-body internal cage configurations.
- To be used in conjunction with a disposable liner.