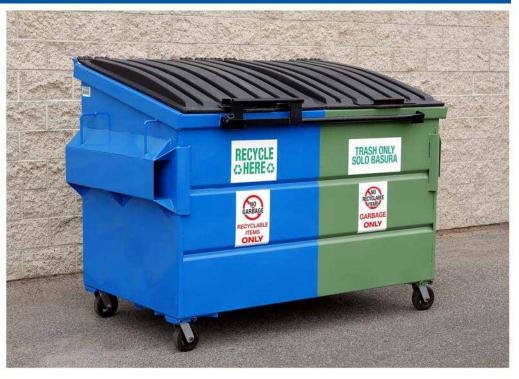

## **Split Container**

## EFFECTIVE RECYCLING COLLECTION

Split Container is an effective recycling collection method for multi-family residential, commercial, restaurants, light industrial, recyclables, green waste, food waste and many more uses. Split Containers are available in:

## **Options Include:**

- Plastic lids.
- 12 GA bottom, 10 GA casterplate.
- 12 GA interlocking banding.
- 11 GA 4"x 8" fork channels on ends reinforced at pick-up points. 3 cu yd with 6 gussets per channel, 4 cu yd with 8 gussets per channel.
- Channels available on bottom with 4 gussets per channel.
- Lid ears to accommodate plastic or steel lids.
- Zinc plated lid rod with 90 degree bend and nylon lock nut.
- 6" Roller bearing rubber swivel casters with grease fittings (450 lb. capacity each).
- 14 GA center divider with deflector to create 2 separate internal sections for trash & recyclables, or whatever your dual compartment needs are.
- Heavy duty sliding lock bar assembly so each container section can be secured and dumped independently of each other.
- Plastic lids with steel reinforcement frame to support closed lid while dumping other compartment.
- Exterior (including bottom) painted your choice of 2 standard colors with alkyd enamel paint to easily identify each section. Some colors may be extra.