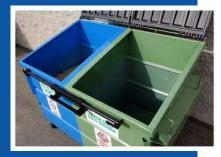

## **Split Container**

## EFFECTIVE RECYCLING COLLECTION

Split Container is an effective recycling collection method for multi-family residential, commercial, restaurants, light industrial, recyclables, green waste, food waste and many more uses. Split Containers are available in:

## **Options Include:**

- Plastic lids.
- 12 GA bottom, 10 GA casterplate.
- 12 GA interlocking banding.
- 11 GA 4"x 8" fork channels on ends reinforced at pick-up points. 3 cu yd with 6 gussets per channel, 4 cu yd with 8 gussets per channel.
- Channels available on bottom with 4 gussets per channel.
- Lid ears to accommodate plastic or steel lids.
- Zinc plated lid rod with 90 degree bend and nylon lock nut.
- 6" Roller bearing rubber swivel casters with grease fittings (450 lb. capacity each).
- 14 GA center divider with deflector to create 2 separate internal sections for trash & recyclables, or whatever your dual compartment needs are.
- Heavy duty sliding lock bar assembly so each container section can be secured and dumped independently of each other.
- Plastic lids with steel reinforcement frame to support closed lid while dumping other compartment.
- Exterior (including bottom) painted your choice of 2 standard colors with alkyd enamel paint to easily identify each section. Some colors may be extra.