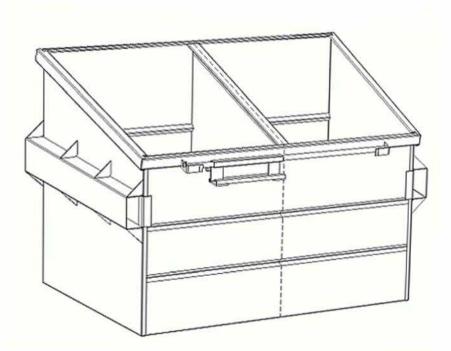

## **Options Include:**

- Plastic lids.
- 12 GA bottom, 10 GA casterplate.
- 12 GA interlocking banding.
- 11 GA 4"x 8" fork channels on ends reinforced at pick-up points. 3 cu yd with 6 gussets per channel, 4 cu yd with 8 gussets per channel.
- Channels available on bottom with 4 gussets per channel.
- Lid ears to accommodate plastic or steel lids.
- Zinc plated lid rod with 90 degree bend and nylon lock nut.
- 6" Roller bearing rubber swivel casters with grease fittings (450 lb. capacity each).
- 14 GA center divider with deflector to create 2 separate internal sections for trash & recyclables, or whatever your dual compartment needs are.
- Heavy duty sliding lock bar assembly so each container section can be secured and dumped independently of each other.
- Plastic lids with steel reinforcement frame to support closed lid while dumping other compartment.
- Exterior (including bottom) painted your choice of 2 standard colors with alkyd enamel paint to easily identify each section. Some colors may be extra.