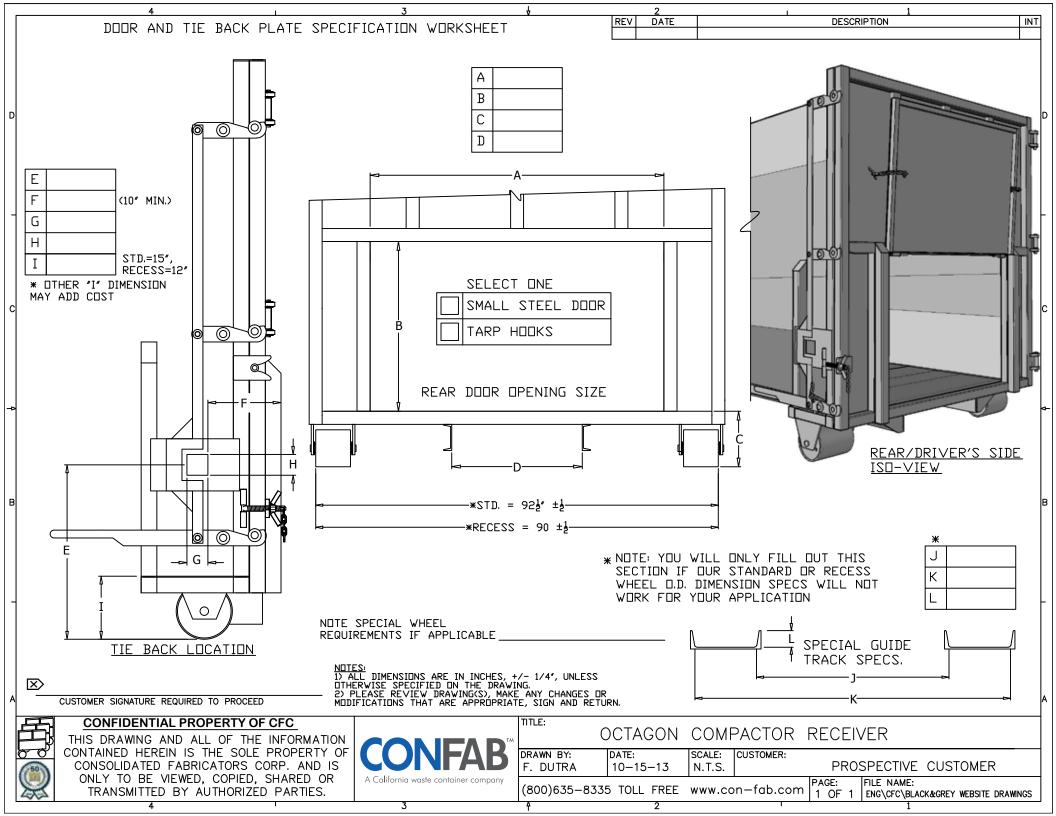

## **Octagon Receiver Roll-Off Container**

## **Standard Specifications**

- 7/10 GA construction.
- · Bullet nose front.
- 1-Piece rear door hinged at top or side. Also available with seal.
- Tarp hooks or small steel door at pin off.
- 4"x 6" Nose rollers with grease fittings and 1 1/2" axles.
- 6" Structural channel gusseted main rails.
- Fire suppression access at the top of each side.
- 10"x 8" Stationary steel wheels with grease fittings.
- Interior and exterior coated with rust inhibitive alkyd primer.
- Exterior painted your choice of standard color with alkyd enamel paint.
  Some colors may be extra.
- Bottom coated with automotive underseal.