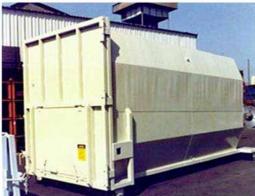

## **Octagon Receiver Roll-Off Container**

## **Standard Specifications**

- 7/10 GA construction.
- · Bullet nose front.
- 1-Piece rear door hinged at top or side. Also available with seal.
- Tarp hooks or small steel door at pin off.
- 4"x 6" Nose rollers with grease fittings and 1 1/2" axles.
- 6" Structural channel gusseted main rails.
- Fire suppression access at the top of each side.
- 10"x 8" Stationary steel wheels with grease fittings.
- Interior and exterior coated with rust inhibitive alkyd primer.
- Exterior painted your choice of standard color with alkyd enamel paint.
  Some colors may be extra.
- Bottom coated with automotive underseal.