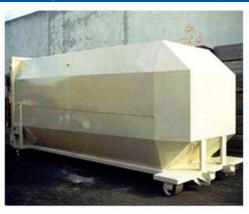

## **Octagon Receiver Roll-Off Container**

## **Standard Specifications**

- 7/10 GA construction.
- · Bullet nose front.
- 1-Piece rear door hinged at top or side. Also available with seal.
- Tarp hooks or small steel door at pin off.
- 4"x 6" Nose rollers with grease fittings and 1 1/2" axles.
- 6" Structural channel gusseted main rails.
- Fire suppression access at the top of each side.
- 10"x 8" Stationary steel wheels with grease fittings.
- Interior and exterior coated with rust inhibitive alkyd primer.
- Exterior painted your choice of standard color with alkyd enamel paint.
  Some colors may be extra.
- Bottom coated with automotive underseal.