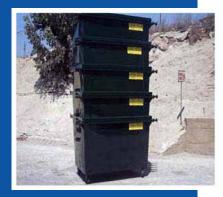

## **Nestable Rear Load Container**

#### **Standard Specifications**

- Plastic lids.
- 14 GA Construction.
- 12 GA interlocking banding.
- 1/4" Full height wrap-around bumper pads.
- 1 1/4" Round trunion bar x 78" long (available with or without handles).
- · Full inseam weld.
- Zinc plated lid rod with 90 degree bend and nylon lock nut.
- 10 GA casterplates with flange for strength.
- 6" Roller bearing rubber swivel casters with grease fittings (450 lb. capacity each).
- Interior coated with automotive underseal or rust inhibitive alkyd primer.
- Exterior (including bottom) painted your choice of standard color with alkyd enamel paint. Some colors may be extra.