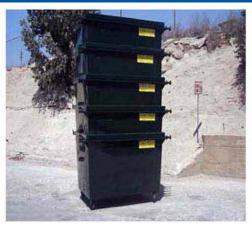

## **Nestable Rear Load Container**

#### **Standard Specifications**

- Plastic lids.
- 14 GA Construction.
- 12 GA interlocking banding.
- 1/4" Full height wrap-around bumper pads.
- 1 1/4" Round trunion bar x 78" long (available with or without handles).
- · Full inseam weld.
- Zinc plated lid rod with 90 degree bend and nylon lock nut.
- 10 GA casterplates with flange for strength.
- 6" Roller bearing rubber swivel casters with grease fittings (450 lb. capacity each).
- Interior coated with automotive underseal or rust inhibitive alkyd primer.
- Exterior (including bottom) painted your choice of standard color with alkyd enamel paint. Some colors may be extra.