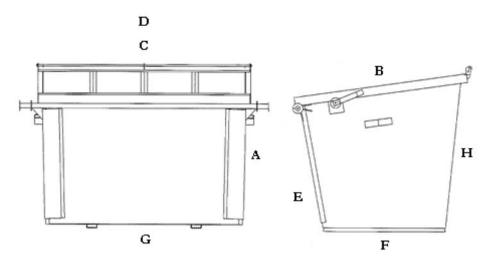

## **Nestable Rear Load Container**





# QUALITY, DURABILITY, VALUE

#### **Standard Specifications**

- Plastic lids.
- 14 GA Construction.
- 12 GA interlocking banding.
- 1/4" Full height wrap-around bumper pads.
- 1 1/4" Round trunion bar x 78" long (available with or without handles).
- · Full inseam weld.
- Zinc plated lid rod with 90 degree bend and nylon lock nut.
- 10 GA casterplates with flange for strength.
- 6" Roller bearing rubber swivel casters with grease fittings (450 lb. capacity each).
- Interior coated with automotive underseal or rust inhibitive alkyd primer.
- Exterior (including bottom) painted your choice of standard color with alkyd enamel paint. Some colors may be extra.



# **Nestable Rear Load Container**



## Drawing