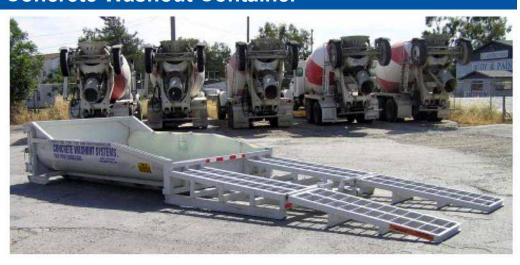

## **Standard Specifications**

- 12' Long x 8' wide x 2' high round bottom.
- 6 CU YD holding capacity.
- · Heavy gauge floor and sides.
- 3' 1-Piece watertight door hinged on side with seal mounted on door.
- Ratchet style door lock with screw locks.
- Cross members spaced at 16" centers.
- Superslide™ plastic liner for ease of dumping.
- 5" Structural channel main rails with 4"x 6" nose rollers.
- Main rails spaced at 36" ID.
- Standard hook up.

Lift eyes are optional on rampless bins. The two styles are:

- Rampless
- · With ramp

The ramp bin includes: spring loaded front platform stationary ramps with fold down ramp extension.