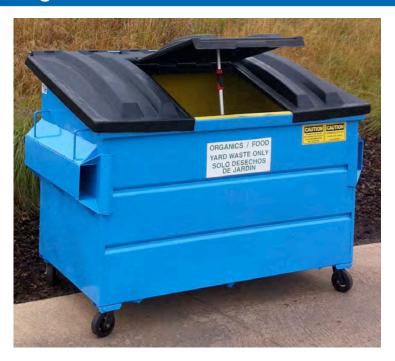

## **Organics Collection Containers**

## **Standard Specifications**

- Standard 2 or 3-yard pitch-top front end loads for organics collection
- Impact Plastics Organics lid 2 yard lid is one piece 3 yard lid is a fully gasketed "lid-in-a-lid"
- Plastic Bin Liner
- 14 GA construction with flanged corners and horizontal "V" groove ribs front, back and bottom
- 12 GA interlocking banding
- 11 GA 4"x 8" full-length gusseted fork channels on ends reinforced at pick-up points (2" recess or flush front & rear). 1, 2 cu. yd. with 4 gussets per channel, 3 cu. yd. with 6 gussets per channel
- Zinc plated lid rod with 90-degree bend and nylon lock nut
- 6" Roller bearing rubber swivel casters with grease fittings (450 lb. capacity each)
- 10 GA casterplates with flange for strength
- Interior coated with a rust inhibitive alkyd primer
- Exterior (including bottom) painted your choice of standard color with alkyd enamel paint. Some colors may be extra