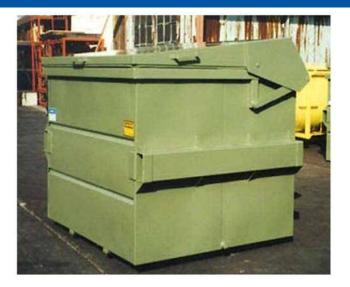

## **Counter-Balanced Lid Container**

## **Standard Specifications**

- Flat top containers with steel counter balanced lid. Seals complete on front and sides.
- 14 GA construction with flanged corners and horizontal "V" groove ribs front, back and bottom.
- 12 GA bottom (5, 6, 7 cu yd).
- 12 GA interlocking banding.
- 11 GA 4"x 8" gusseted fork channels with easy entry gussets and bumpers front. 2 & 3 cu yd with 6 gussets per channel, and 4, 5, 6 cu yd with 8 gussets per channel.
- · Full inseam weld.
- 1 1/2" Drain plug.
- 6" Roller bearing rubber swivel casters with grease fittings (450lb. capacity each) with 10 GA flanged caster plates (2 4 cu yd)
- Bottom skids with skid caps (5 & 6 cu yd)
- Interior coated with automotive under seal or rust inhibitive alkyd primer.
- Exterior (including bottom) painted your choice of standard color with alkyd enamel paint. Some colors may be extra.